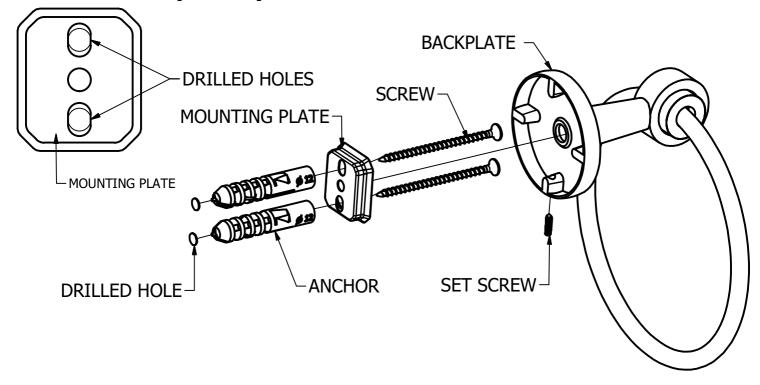

## (Step1: Drill Holes in Wall for screws or screw anchors and attached Mounting plate to Wall

Determine your desired location for installation and make a mark for the location of the mounting plate. Remove mounting plate from backplate by loosening set screw in backplate as pictured below. Place center hole of mounting plate over mark made above. Make 2 marks where mounting screws will be placed as shown below. Drill hole at each of the marks. (You may substitute other style mounting anchors or screws if desired). Place anchors into the holes made. Place mounting plate over holes and secure to mounting surface using screws as shown below.