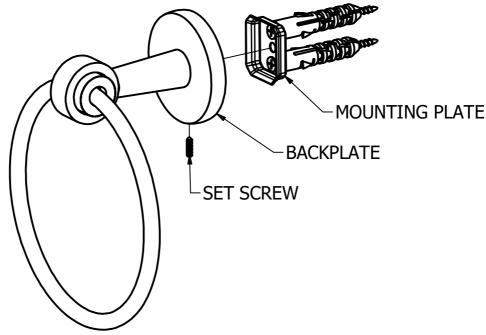

## **Step2:** Attach Bracket to Mounting Plate

Place bracket on mounting plate and secure by tightening set screw as shown below.